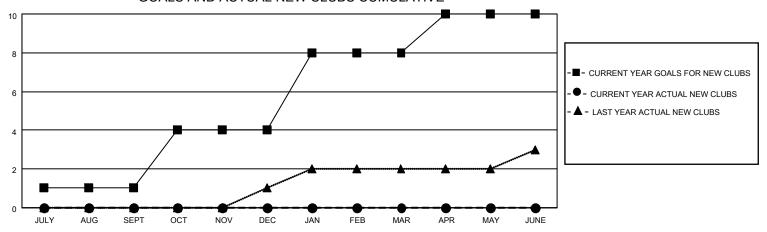

## GOALS AND ACTUAL NEW CLUBS CUMULATIVE

## MONTHLY MEMBERSHIP PROGRESS REPORT

LOCATION TEXAS District 2 T1 Results as of: 6/30/2023

| Clubs RESULTS FOR 2022-2023 |   |   |   | Members RESULTS FOR 2022-2023 |     |    |    |
|-----------------------------|---|---|---|-------------------------------|-----|----|----|
|                             |   |   |   |                               |     |    |    |
| JULY/AUG/SEPT               | 1 | 0 | 0 | JULY/AUG/SEPT                 | 50  | 48 | 51 |
| OCT/NOV/DEC                 | 3 | 0 | 0 | OCT/NOV/DEC                   | 40  | 38 | 39 |
| JAN/FEB/MAR                 | 4 | 0 | 0 | JAN/FEB/MAR                   | 200 | 50 | 59 |
| APR/MAY/JUNE                | 2 | 0 | 4 | APR/MAY/JUNE                  | 100 | 35 | 92 |