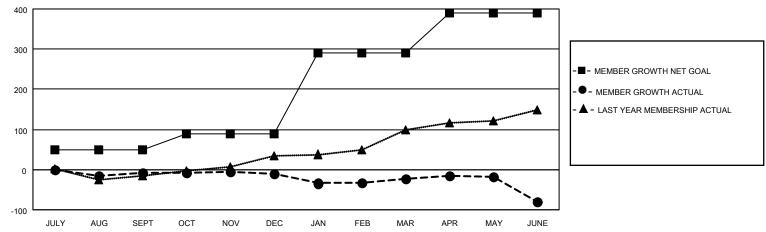

## GOALS AND ACTUAL MEMBERS CUMULATIVE

| DROPPED CLUBS: 4 |     | 20 CLUBS OF 39 ADDED 1 OR<br>MORE NEW MEMBERS | GENDER DISTRIBUTION                |              |  |
|------------------|-----|-----------------------------------------------|------------------------------------|--------------|--|
|                  |     | WORE NEW WEINBERS                             | MALE                               | 752 (60.99%) |  |
|                  |     |                                               | FEMALE 481 (39.01%)                |              |  |
| DROPPED MEMBERS  |     |                                               | NON BINARY                         | 0 (0.00%)    |  |
|                  |     |                                               | PREFER NOT TO ANSWER               | 0 (0.00%)    |  |
| DECEASED         | 18  |                                               |                                    |              |  |
| CLUB CANCELLED   | 53  | CLICK HERE FOR CUMULATIVE                     | TOTAL FAMILY UNIT MEMBERS          | 3 142        |  |
| OTHER            | 170 | MEMBERSHIP DATA                               |                                    |              |  |
| TOTAL            | 241 |                                               | FAMILY MEMBERS PAYING HALF DUES 72 |              |  |
|                  |     |                                               |                                    |              |  |

## MONTHLY MEMBERSHIP PROGRESS REPORT

LOCATION TEXAS District 2 T1 Results as of: 6/30/2023

| Clubs RESULTS FOR 2022-2023 |   |   |   | Members RESULTS FOR 2022-2023 |     |    |    |
|-----------------------------|---|---|---|-------------------------------|-----|----|----|
|                             |   |   |   |                               |     |    |    |
| JULY/AUG/SEPT               | 1 | 0 | 0 | JULY/AUG/SEPT                 | 50  | 48 | 51 |
| OCT/NOV/DEC                 | 3 | 0 | 0 | OCT/NOV/DEC                   | 40  | 38 | 39 |
| JAN/FEB/MAR                 | 4 | 0 | 0 | JAN/FEB/MAR                   | 200 | 50 | 59 |
| APR/MAY/JUNE                | 2 | 0 | 4 | APR/MAY/JUNE                  | 100 | 35 | 92 |